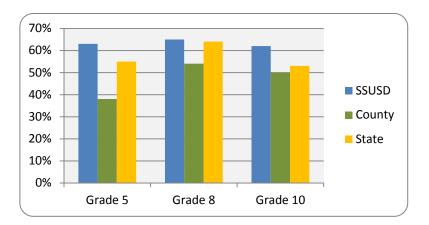

## CST Science Score Report 2015

All Students - Grades 5, 8 & 10

## SCIENCE

| (Percent proficient or advanced) |  |  |  |  |  |
|----------------------------------|--|--|--|--|--|
|                                  |  |  |  |  |  |

|        | Grade 5 | Grade 8 | Grade 10 |
|--------|---------|---------|----------|
| SSUSD  | 63%     | 65%     | 62%      |
| County | 38%     | 54%     | 50%      |
| State  | 55%     | 64%     | 53%      |