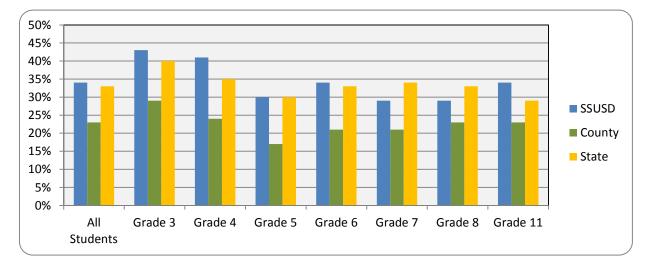

MATH

|        | All Students | Grade 3 | Grade 4 | Grade 5 | Grade 6 | Grade 7 | Grade 8 | Grade 11 |
|--------|--------------|---------|---------|---------|---------|---------|---------|----------|
| SSUSD  | 34%          | 43%     | 41%     | 30%     | 34%     | 29%     | 29%     | 34%      |
| County | 23%          | 29%     | 24%     | 17%     | 21%     | 21%     | 23%     | 23%      |
| State  | 33%          | 40%     | 35%     | 30%     | 33%     | 34%     | 33%     | 29%      |

(Percent met or exceeded standards)