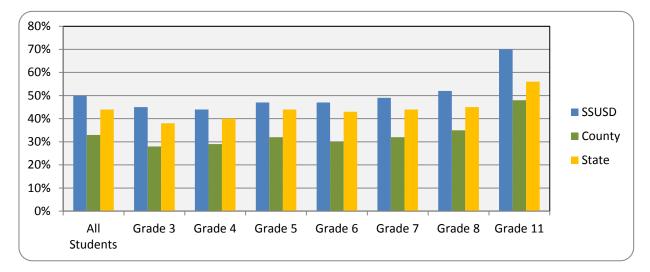

## **SBAC Comparative Score Report 2015**

All Students - Grades 3 through 8 and 11

## ELA

(Percent met or exceeded standards)

|        | All Students | Grade 3 | Grade 4 | Grade 5 | Grade 6 | Grade 7 | Grade 8 | Grade 11 |
|--------|--------------|---------|---------|---------|---------|---------|---------|----------|
| SSUSD  | 50%          | 45%     | 44%     | 47%     | 47%     | 49%     | 52%     | 70%      |
| County | 33%          | 28%     | 29%     | 32%     | 30%     | 32%     | 35%     | 48%      |
| State  | 44%          | 38%     | 40%     | 44%     | 43%     | 44%     | 45%     | 56%      |